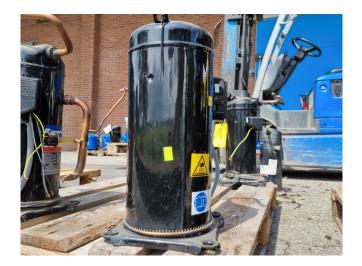

#### **Used Copeland ZR72KCE-TFD-522**

Used Copeland ZR72KCE-TFD-522 scroll compressor on Freon with a displacement of 17,1 m³/h. \*Why choose for HOSBV? Were not only the largest used refrigeration specialist in Europe, but also, we deliver all equipment soley if it has passed our extensive quality test and after it has been cleaned industrially. \*If requested we are happy to arrange your shipment.