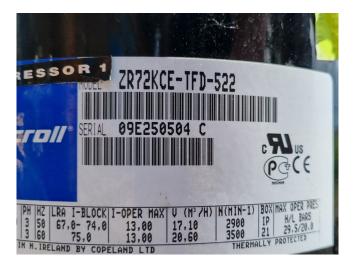

### **Specifications**

| Brand             | Copeland        |
|-------------------|-----------------|
| Туре              | ZR72KCE-TFD-522 |
| Refrigerant       | Freon           |
| kW at +10°C/+40°C | 20,3            |
| kW at 0°C/+40°C   | 13,8            |
| kW at -5°C/+40°C  | 11,2            |
| kW at -10°C/+40°C | 9,0             |
| kW at -20°C/+40°C | 5,3             |
| m3 / h            | 17,1            |
| Weight in kg.     | 44              |
| Sizes             | 400x280x480 mm  |
|                   | (LxWxH)         |
| Stock             | 1               |

#### **Used Copeland ZR72KCE-TFD-522**

Used Copeland ZR72KCE-TFD-522 scroll compressor on Freon with a displacement of 17,1 m³/h. \*Why choose for HOSBV? Were not only the largest used refrigeration specialist in Europe, but also, we deliver all equipment soley if it has passed our extensive quality test and after it has been cleaned industrially. \*If requested we are happy to arrange your shipment.