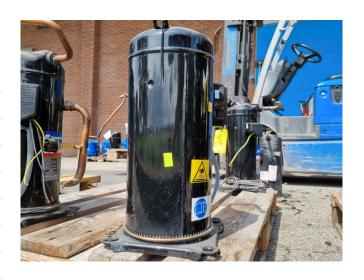

#### **Used Copeland ZR72KCE-TFD-522**

Used Copeland ZR72KCE-TFD-522 scroll compressor on Freon with a displacement of 17,1 m³/h. \*Why choose for HOSBV? Were not only the largest used refrigeration specialist in Europe, but also, we deliver all equipment soley if it has passed our extensive quality test and after it has been cleaned industrially. \*If requested we are happy to arrange your shipment.